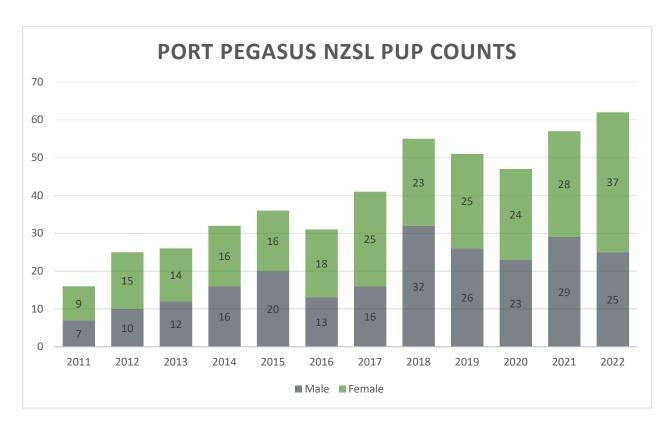

Figure 1. March 2022 Port Pegasus survey tracks (pink) and sea lion pup locations (black/red squares) A total of 62 pups were tagged in the survey area.

A total of 62 pups (37 females: 25 males) were found and tagged this year, which is an increase on last year's total of 57 (Figure 2). Pup tagging details are in Appendix A; resight data are in Appendix B and filed in DOCCM as DOC-7024800.

**Figure 2.** Annual New Zealand sea lion pup survey results for Port Pegasus, Rakiura, showing the sex ratio of pups caught and tagged.