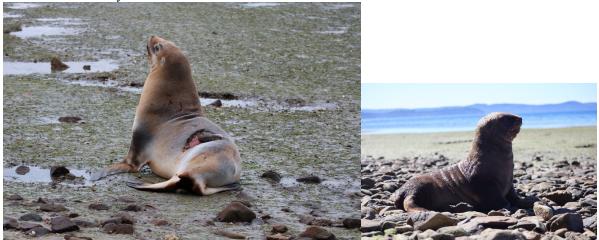

#### 4.2 Paterson Inlet & Little River

Paterson Inlet was not surveyed this year, but there was anecdotal evidence of sea lions breeding in the area.

DOC staff reported one pup born at the west end of Ulva Island. The breeding female was photographed on the beach in February with a large, fresh shark bite in her side. This shark-bitten female and pup were later reported on several occasions by hunters at the Abrahams Bay Hut on the south side of Paterson Inlet.

Ulva Island shark-bitten breeding female and pup. [Kim Stevenson]

There was evidence of a second Ulva Island pup born in Rogers Bay at the east end of the island.

DOC staff also found a female suckling a large pup in the forest above the Little River estuary near the Rakiura track on 22 January 2022.