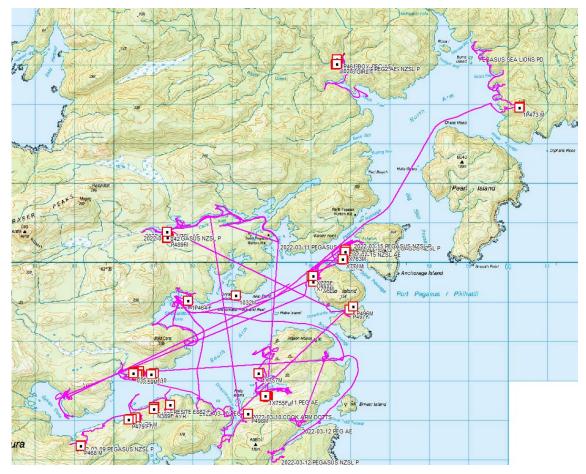

#### 4.1 Port Pegasus

The survey team spent a total of 6.5 search days in Port Pegasus with 4 people for 6hrs each plus 1 extra person on two days = approx. 168hrs of search effort.

The area searched and locations of pups for 2022 are shown in Figure 1.

Figure 1. March 2022 Port Pegasus survey tracks (pink) and sea lion pup locations (black/red squares) A total of 62 pups were tagged in the survey area.

A total of 62 pups (37 females: 25 males) were found and tagged this year, which is an increase on last year's total of 57 (Figure 2). Pup tagging details are in Appendix A; resight data are in Appendix B and filed in DOCCM as DOC-7024800.