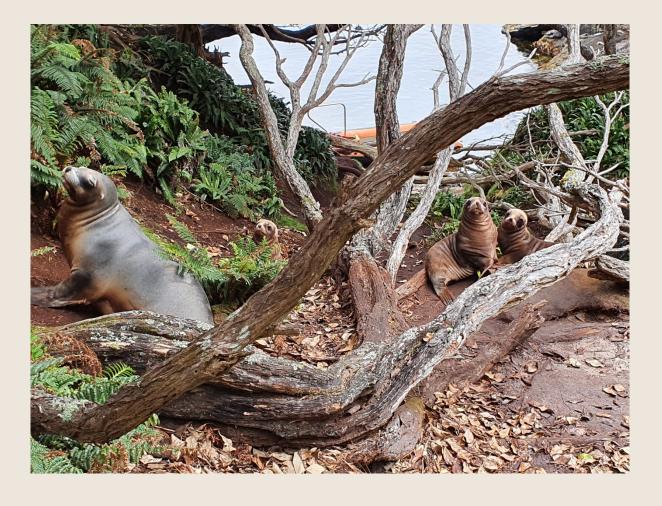

Figure 1. March 2022 Port Pegasus survey tracks (pink) and sea lion pup locations (black/red squares) A total of 62 pups were tagged in the survey area.

A total of 62 pups (37 females: 25 males) were found and tagged this year, which is an increase on last year's total of 57 (Figure 2). Pup tagging details are in Appendix A; resight data are in Appendix B and filed in DOCCM as DOC-7024800.